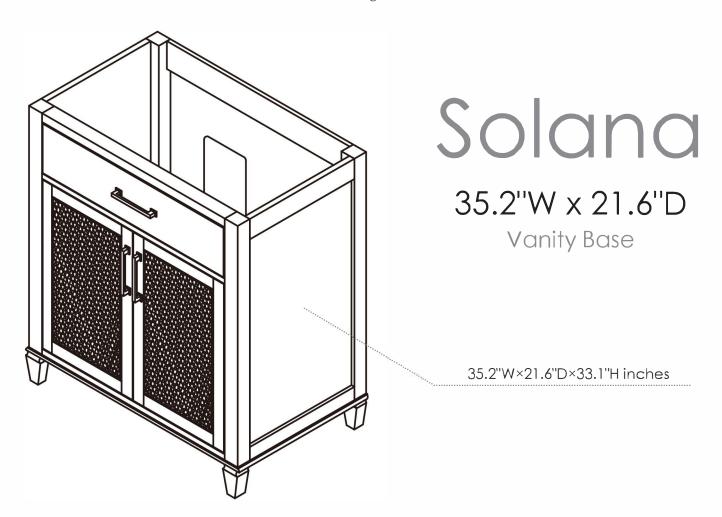

## **INSTALLATION SPECIFCATION**

| Item#                                                                                                       |              | 560036-CAB                                         |                      |  |
|-------------------------------------------------------------------------------------------------------------|--------------|----------------------------------------------------|----------------------|--|
| Color                                                                                                       |              | Weathered Fir                                      |                      |  |
| Overall Dimension                                                                                           |              | 35.2 in W x 21.6 in D x 33.1 in H                  |                      |  |
| Vanity Material                                                                                             | Solid        | Solid fir wood, pine wood and long-lasting plywood |                      |  |
| Hardware Finsh                                                                                              |              | Zinc Alloy Matte Black                             |                      |  |
| Number of Door                                                                                              |              | 2 soft-closing doors                               |                      |  |
| Number of Drawers                                                                                           |              | 1 flip-down and 1 built-in drawer                  |                      |  |
| Countertop                                                                                                  | Not included | Sink                                               | Not included         |  |
| Shape                                                                                                       | Rectangular  | Cabinet weight(lbs)                                | 86                   |  |
| Installation Type                                                                                           | Freestanding | Assembly Required                                  | No                   |  |
| Backsplash Height                                                                                           | Not included | Back Panel:                                        | Removable back panel |  |
| Note: Does not include countertop, sink, faucet, mirror, drain assembly, backsplash, sidesplash, or P-trap. |              |                                                    |                      |  |